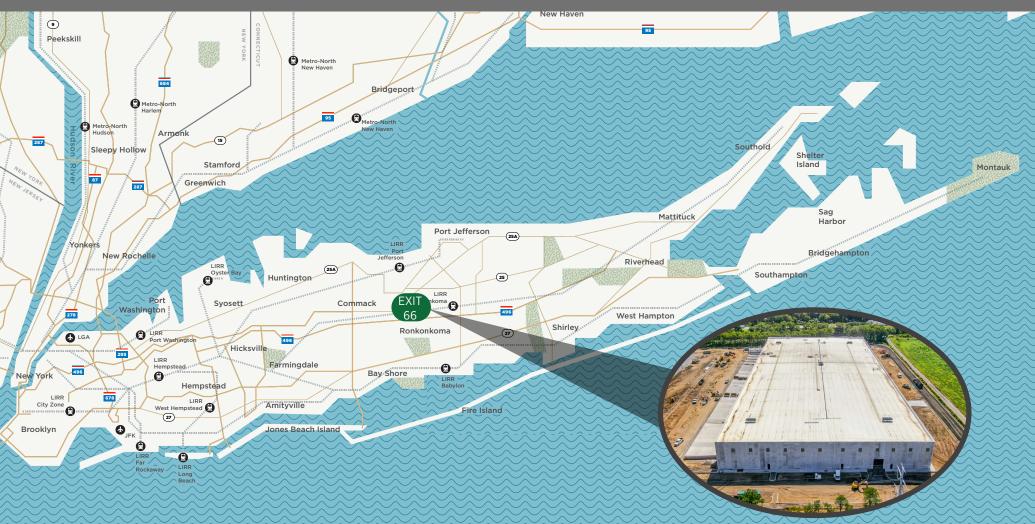

#### **ADDITIONAL HIGHLIGHTS**

- The Property offers immediate access to the Long Island Expressway (I-495) at Exit 66
- 12 year property tax abatement (PILOT) from the Town of Brookhaven Industrial Development Agency
- Businesses will benefit from the robust labor force of Suffolk County with 265,548 potential employees living within a 10-mile radius

#### **BROOKHAVEN LOGISTICS CENTER** 1001 EXPRESSWAY DRIVE NORTH

DELIVERY Q1 2024

 $\bigcirc$ 

NASSAU COUNTY | 30.0 MILES

HAMPTONS | 13.0 MILES

 $\bigcirc$ 

 $\bigcirc$ 

### NEW YORK CITY | 54.0 MILES