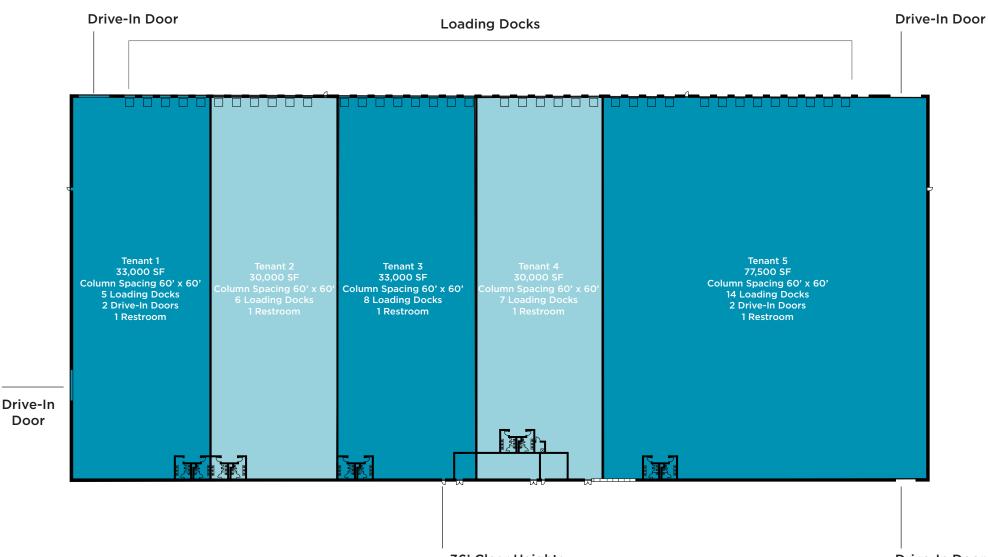

### **BUILDING A**

BROOKHAVEN LOGISTICS CENTER 1001 EXPRESSWAY DRIVE NORTH DELIVERY Q1 2024

| HIGHLIGHTS            |                                   |
|-----------------------|-----------------------------------|
| DELIVERY              | Q1 2024                           |
| SQUARE FOOTAGE        | 203,548 SF                        |
| DIVISIONS             | Divisions Available<br>30,000 SF+ |
| OFFICE SPACE          | To Suit                           |
| PILOT (IDA)           | \$0.08 PSF (2024)                 |
| LOADING               | 38 Docks<br>2 Drive In/ Out Bays  |
| COLUMN SPACING        | 60'x60'                           |
| <b>CEILING HEIGHT</b> | 36' Clear                         |
| PARKING               | 263 Cars<br>42 Trailer Stalls     |

# FLOOR PLAN

**BROOKHAVEN LOGISTICS CENTER** 1001 EXPRESSWAY DRIVE NORTH DELIVERY Q1 2024

\*CONCEPTUAL FLOOR PLAN