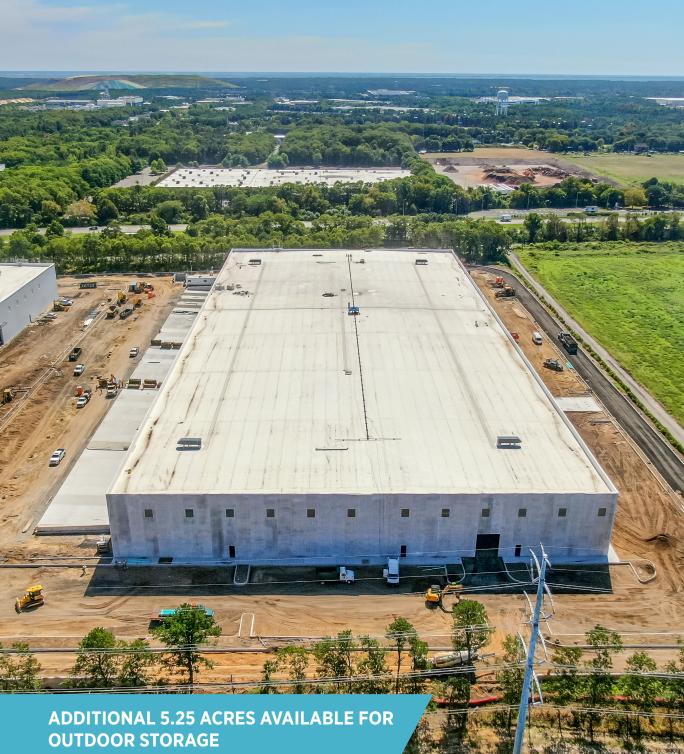

# **BROOKHAVEN LOGISTICS CENTER**

1001 EXPRESSWAY DRIVE NORTH | YAPHANK | NEW YORK | 11980

BUILDING A | 203,548 SF WAREHOUSE DIVISIBLE TO 30,000 SF | DELIVERY Q1 2024 WITH 12 YEAR PILOT

IMMEDIATE ACCESS TO L.I.E.

5.25 ACRES ADDITIONAL LAND FOR FLEET PARKING OR OUTDOOR STORAGE

60' X 60' COLUMN SPACING

CUSHMAN & WAKEFIELD