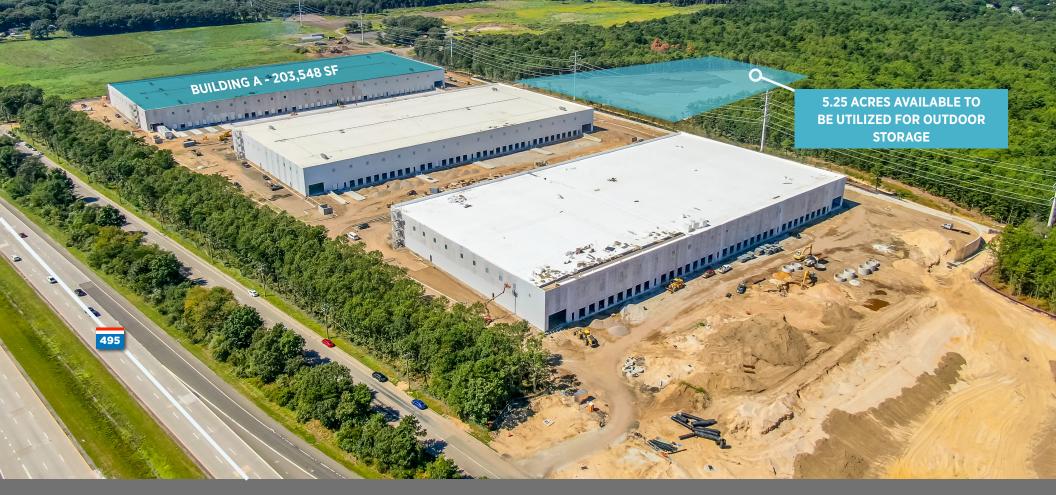

#### **PROPERTY OVERVIEW**

- Brookhaven Logistics Center offers a newly constructed Industrial Park featuring Three (3) Industrial Buildings Totaling +/-550,000 SF on 71 Acres
- Building Square Footage 169,724 / 176,760 / 203,548 SF
- Divisions Available 50,000 SF+
- 5.25 Acres Available to be utilized for Outdoor Storage Ideal for fleet / trailer parking or equipment / material storage
- Delivery Q1 2024

5.25 ACRES ADDITIONAL LAND FOR FLEET PARKING OR OUTDOOR STORAGE

60' X 60' COLUMN SPACING

CUSHMAN & WAKEFIELD