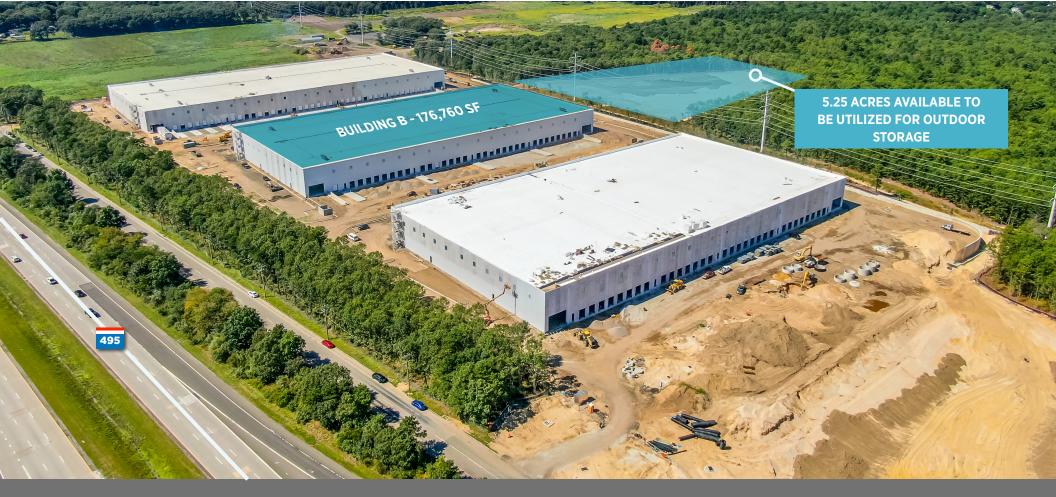

5.25 ACRES ADDITIONAL LAND FOR FLEET PARKING OR OUTDOOR STORAGE

60' X 60' COLUMN SPACING

#### PROPERTY OVERVIEW

- Brookhaven Logistics Center offers a newly constructed Industrial Park featuring Three (3) Industrial Buildings Totaling +/-550,000 SF on 71 Acres
- Building Square Footage 169,724 / 176,760 / 203,548 SF
- Divisions Available 50,000 SF+
- 5.25 Acres Available to be utilized for Outdoor Storage Ideal for fleet / trailer parking or equipment / material storage
- Delivery Q1 2024