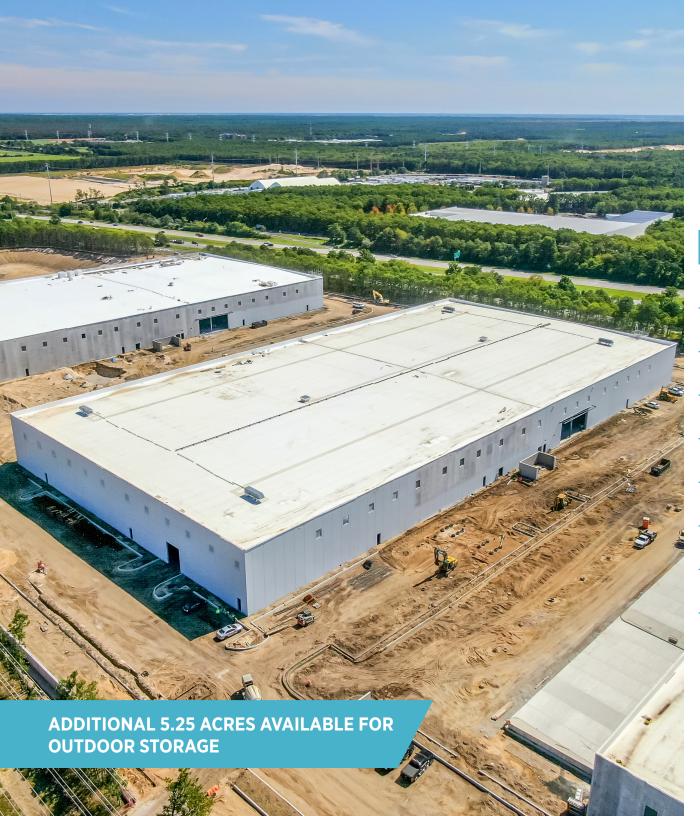

5.25 ACRES ADDITIONAL LAND FOR FLEET PARKING OR OUTDOOR STORAGE

60' X 60' COLUMN SPACING

#### PROPERTY OVERVIEW

- Brookhaven Logistics Center offers a newly constructed Industrial Park featuring Three (3) Industrial Buildings Totaling +/-550,000 SF on 71 Acres
- Building Square Footage 169,724 / 176,760 / 203,548 SF
- Divisions Available 50,000 SF+
- 5.25 Acres Available to be utilized for Outdoor Storage Ideal for fleet / trailer parking or equipment / material storage
- Delivery Q1 2024