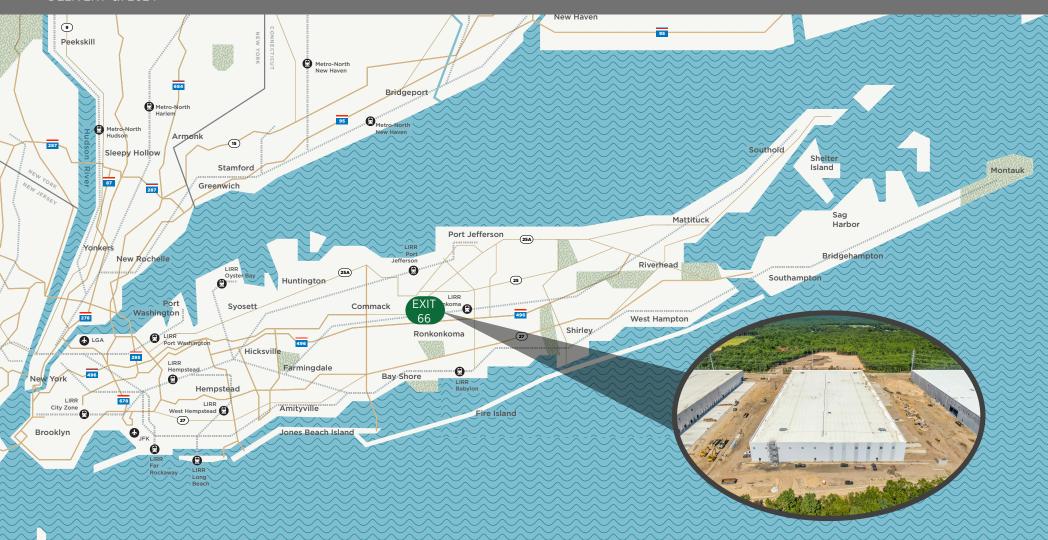

### **BROOKHAVEN LOGISTICS CENTER**

#### **ADDITIONAL HIGHLIGHTS**

- The Property offers immediate access to the Long Island Expressway (I-495) at Exit 66
- 12 year property tax abatement (PILOT) from the Town of Brookhaven Industrial Development Agency
- Businesses will benefit from the robust labor force of Suffolk County with 265,548 potential employees living within a 10-mile radius

# LOCATION

BROOKHAVEN LOGISTICS CENTER 1001 EXPRESSWAY DRIVE NORTH DELIVERY Q1 2024