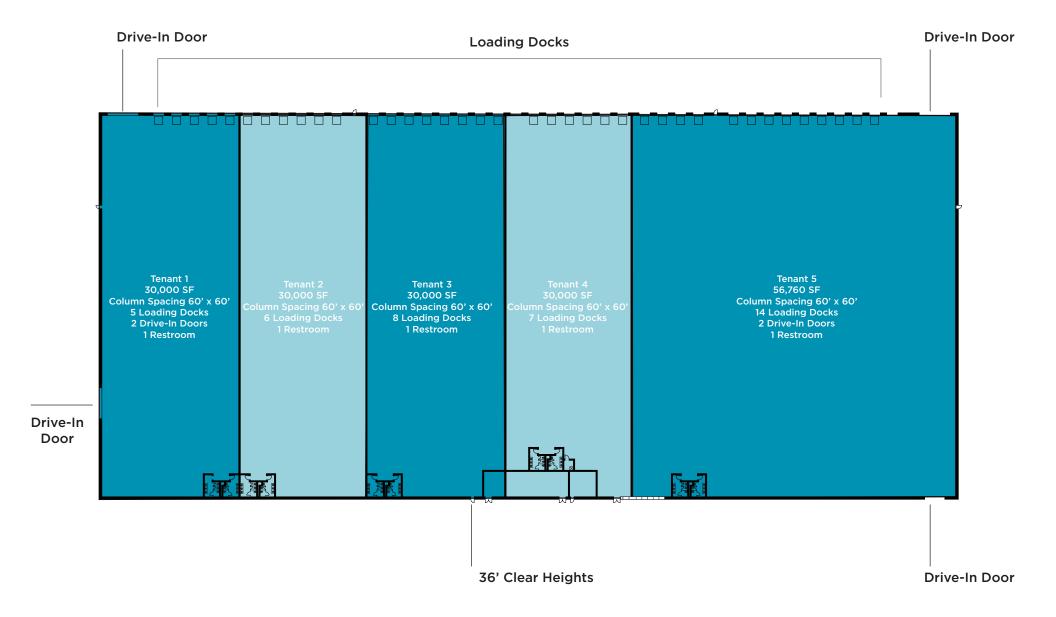

### \*CONCEPTUAL FLOOR PLAN

### **BUILDING B**

BROOKHAVEN LOGISTICS CENTER 1001 EXPRESSWAY DRIVE NORTH DELIVERY Q1 2024

| HIGHLIGHTS     |                                   |
|----------------|-----------------------------------|
| DELIVERY       | Q1 2024                           |
| SQUARE FOOTAGE | 176,760 SF                        |
| DIVISIONS      | Divisions Available<br>30,000 SF+ |
| OFFICE SPACE   | To Suit                           |
| PILOT (IDA)    | \$0.08 PSF (2024)                 |
| LOADING DOCKS  | 32 Docks<br>2 Drive In/ Out Bays  |
| COLUMN SPACING | 60'x60'                           |
| CEILING HEIGHT | 36' Clear                         |
| PARKING        | 259 Cars<br>42 Trailer Stalls     |