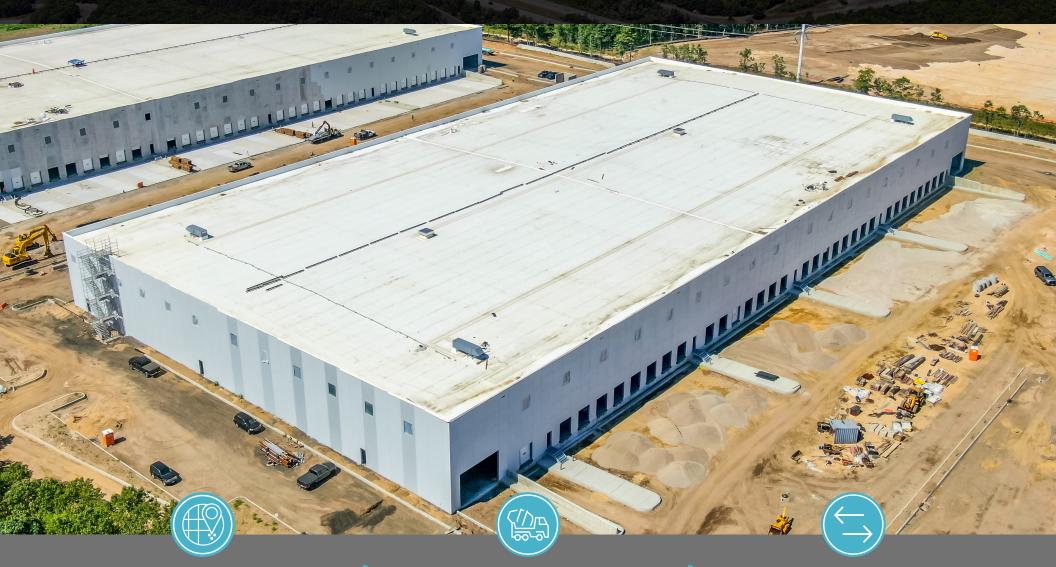

## **BROOKHAVEN LOGISTICS CENTER**

1001 EXPRESSWAY DRIVE NORTH | YAPHANK | NEW YORK | 11980

BUILDING B | 176,760 SF WAREHOUSE DIVISIBLE TO 30,000 SF | DELIVERY Q1 2024 WITH 12 YEAR PILOT

IMMEDIATE ACCESS TO L.I.E.

5.25 ACRES ADDITIONAL LAND FOR FLEET PARKING OR OUTDOOR STORAGE

60' X 60' COLUMN SPACING

## **BROOKHAVEN LOGISTICS CENTER**

1001 EXPRESSWAY DRIVE NORTH | YAPHANK | NEW YORK | 11980

BUILDING B | 176,760 SF INDUSTRIAL WAREHOUSE WITH 12 YEAR PILOT | DELIVERY Q1 2024